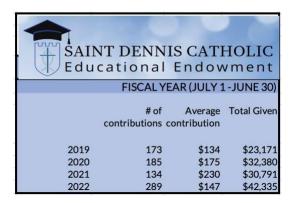

## \*A \$482,808 deficit explained:

- \$360,000 of this budget is a line item for depreciation.
- The remaining source of income comes from a variety of sources as detailed in the following graphs. Namely, we rely on income received from these sources (Sponsor a Student, Centered on Christ, SCRIP income and more).